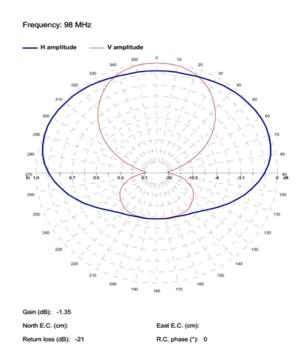

Since it has a wide angle of radiation it is suggested for omni-directional arrays.

• Polarization Circular/Elliptical

V.S.W.R. ≤ 1.2:1
 Dipole Gain 2 dB

• Power (7/16") 2KW

Input Connector 7/16" or 7/8"
 Max wind speed 200Km/h
 Material Stainless Steel

• Dimension 1365 x 1113 mm

• Weight 9 Kg