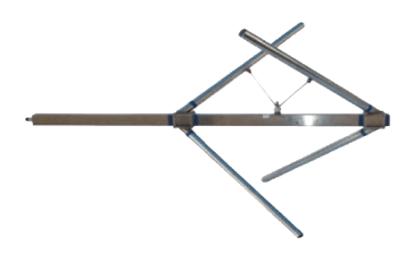

## Wide band Circular dipole

This broadband DIPOLE ANTENNA constructed of stainless steel is designed to last a long time in any weather condition.

Because of its sturdy construction it can support up to 2KW RF input power with 7/16" input connector or 5KW with the 7/8" connector.

• Polarization Circular/Elliptical

V.S.W.R. ≤ 1.2:1
 Dipole Gain 2 dB

• Power (7/16") 2KW

Input Connector 7/16" or 7/8"
 Max wind speed 200Km/h
 Material Stainless Steel

• Dimension 1365 x 1113 mm

• Weight 9 Kg