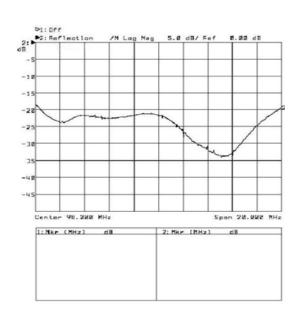

• Polarization Circular/Elliptical

V.S.W.R. ≤ 1.2:1
 Dipole Gain 2 dB

• Power (7/16") 2KW

Input Connector 7/16" or 7/8"
 Max wind speed 200Km/h
 Material Stainless Steel

• Dimension 1365 x 1113 mm

• Weight 9 Kg